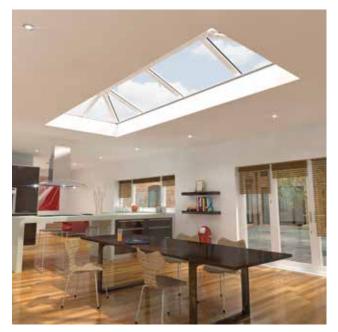

Skypod skylights add height, light and volume to any living space. They are the perfect choice for a wide range of refurbishment, extension or new-build projects – including reception areas, classrooms, orangeries, kitchen-diners and garage conversions.

#### No side rafter bars

With the fewest possible number of slimline bars needed to create uninterrupted glazed surfaces of up to 1.5m x 2.75m, Skypod with no side rafter bars is the cleanest, simplest way to introduce overhead natural light into any room space. It offers a practically unobstructed window on the world above and, come rain or shine, keeps homeowners warm and comfortable thanks to its temperature controlling glass and high levels of energy efficiency.