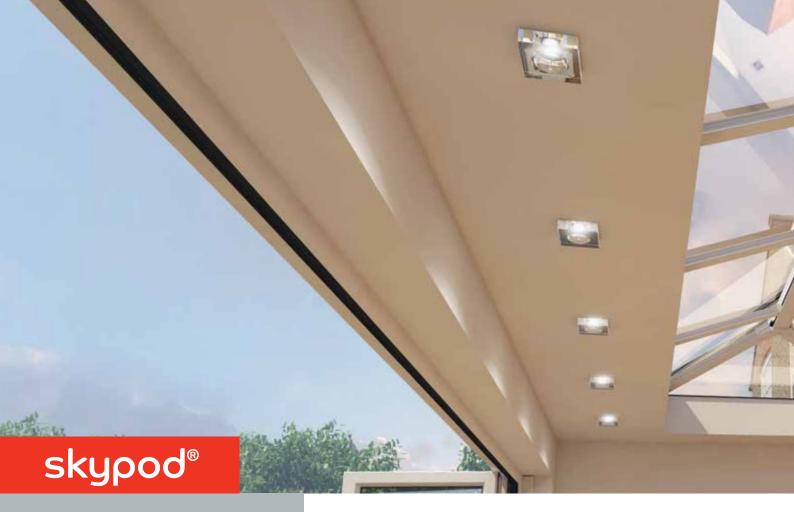

Skypod offers significant energy-efficiency improvements, with a U-value as low as 1.0<sup>\*</sup> – helping your customers to save on their energy bills. The PVC-U cappings also help homeowners to match the appearance of their skylight to existing PVC-U windows and doors.

Skypod has a white internal finish as standard, to maintain a bright, fresh interior. A range of external colours is available to complement existing architectural style, as well as a choice of glass options.