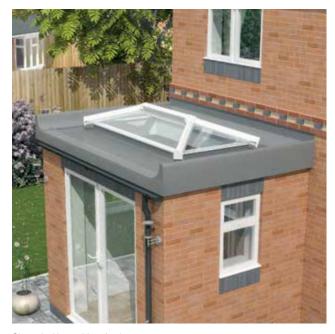

# Impress customers and end-users with desirable, space-enhancing skylights

The Eurocell Skypod pitched skylight system enables you to create an eye-catching, contemporary feature that floods the interior of a property with natural light. It brings life and freshness to uninspiring flat-roofed buildings, and makes a stunning alternative to conventional conservatory roofs.

Skypod skylights add height, light and volume to any living space. They are the perfect choice for a wide range of refurbishment, extension or new-build projects – including reception areas, classrooms, orangeries, kitchen-diners and garage conversions.