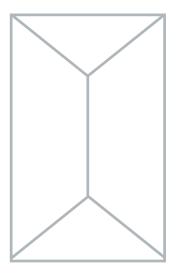

#### Three-bar gable

The extra strength and rigidity of our 3-bar Skypod option not only allows you to install even longer, even wider vaulted rooflights into your customers' homes. It also gives a much more traditional 'orangery' style look to their rooflight, with the introduction of classically proportioned end panels in a spacious vaulted glass ceiling up 2.75m wide x 8.7m long in size.

With this 3-bar gable design, you can create larger skylights