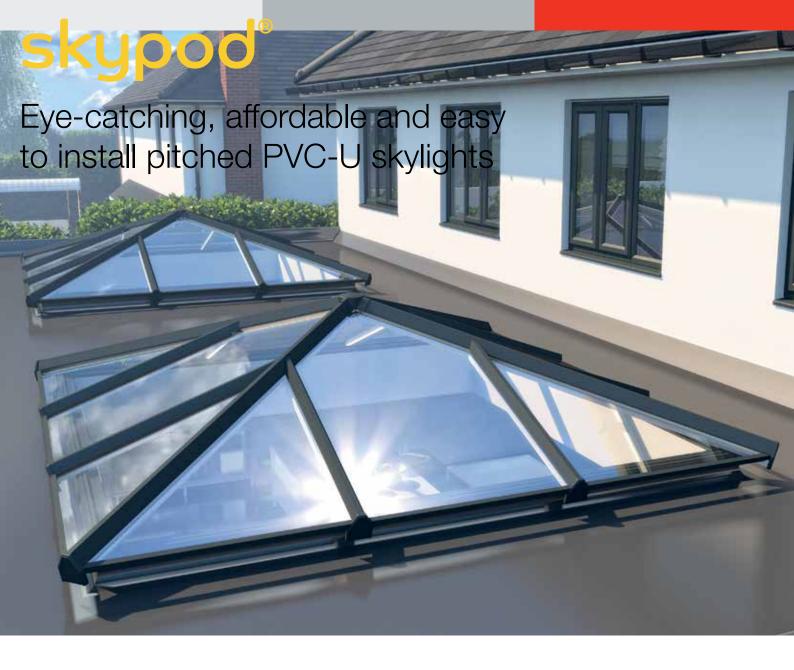

# skypod®

Eye-catching, affordable and easy to install pitched PVC-U skylights

**ROOF LANTERN SOLUTIONS** 

# Impress customers and end-users with desirable, space-enhancing skylights

The Eurocell Skypod pitched skylight system enables you to create an eye-catching, contemporary feature that floods the interior of a property with natural light. It brings life and freshness to uninspiring flat-roofed buildings, and makes a stunning alternative to conventional conservatory roofs.

Skypod skylights add height, light and volume to any living space. They are the perfect choice for a wide range of refurbishment, extension or new-build projects – including reception areas, classrooms, orangeries, kitchen-diners and garage conversions.