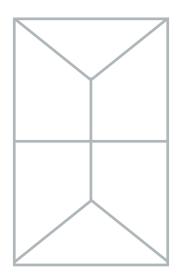

#### With side rafter bars

By introducing additional bars to the standard Skypod design, side rafter bars extend the possibilities for fully glazed rooflights to spans of up to 1.5m wide x 7.45m long. The result is a dazzling feature roof that turns what could so easily be an underwhelming flat roof extension into a year round living space with all the natural light and lofted headroom your customers could ever wish for.

Skypod with no side rafter bars