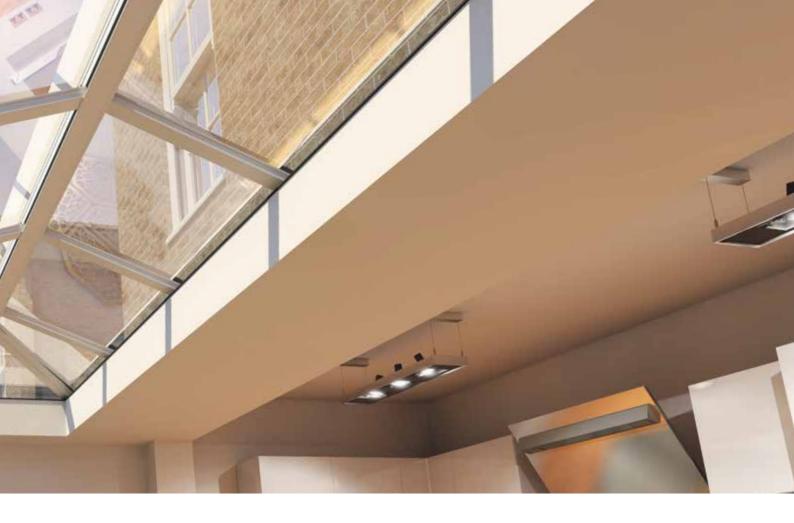

#### No side rafter bars

With the fewest possible number of slimline bars needed to create uninterrupted glazed surfaces of up to 1.5m x 2.75m, Skypod with no side rafter bars is the cleanest, simplest way to introduce overhead natural light into any room space. It offers a practically unobstructed window on the world above and, come rain or shine, keeps homeowners warm and comfortable thanks to its temperature controlling glass and high levels of energy efficiency.

Skypod with no side rafter bars