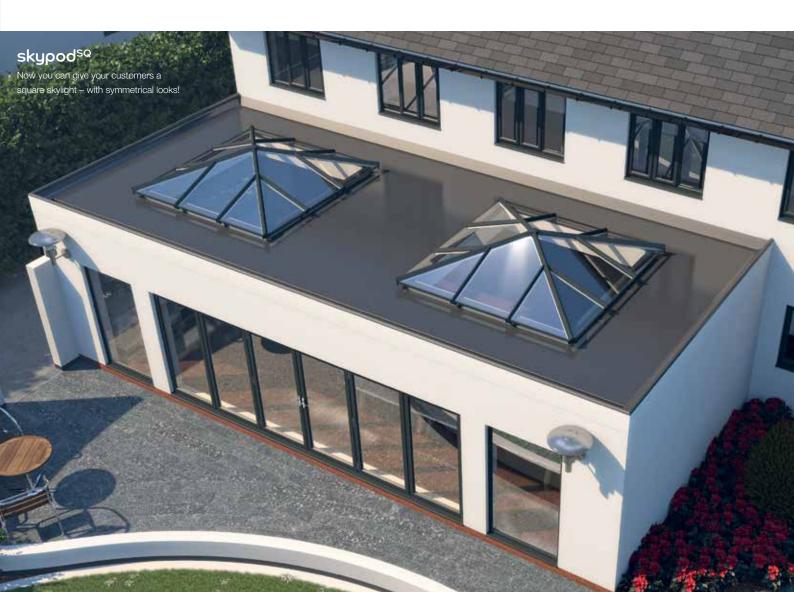

#### Skypod SQ

The alternative to a single span rectangular rooflight, Skypod SQ is the square skylight that offers perfectly balanced sightlines and, thanks to its simple 4-hip design, higher levels of natural light than conventional designs of the same surface area. Because Skypod SQ can be produced in sizes right down to  $0.5m \times 0.5m$ , it means even the smallest flat roofed space in the home can benefit from day long natural light.

**skypod<sup>sq</sup>** Up to 2.75m x 2.75m

**skypod<sup>sq</sup>** Up to 1.5m x 1.5m