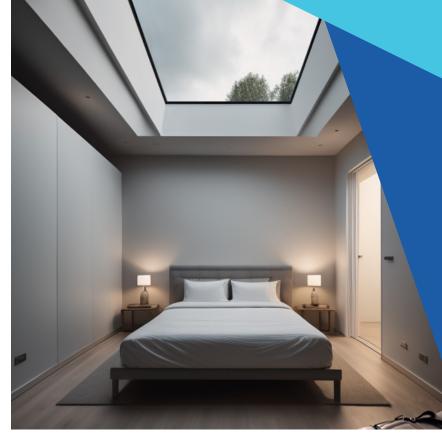

Flat rooflights can add a stylish touch to any room, whether it is a modern bedroom or a contemporary kitchen extension.