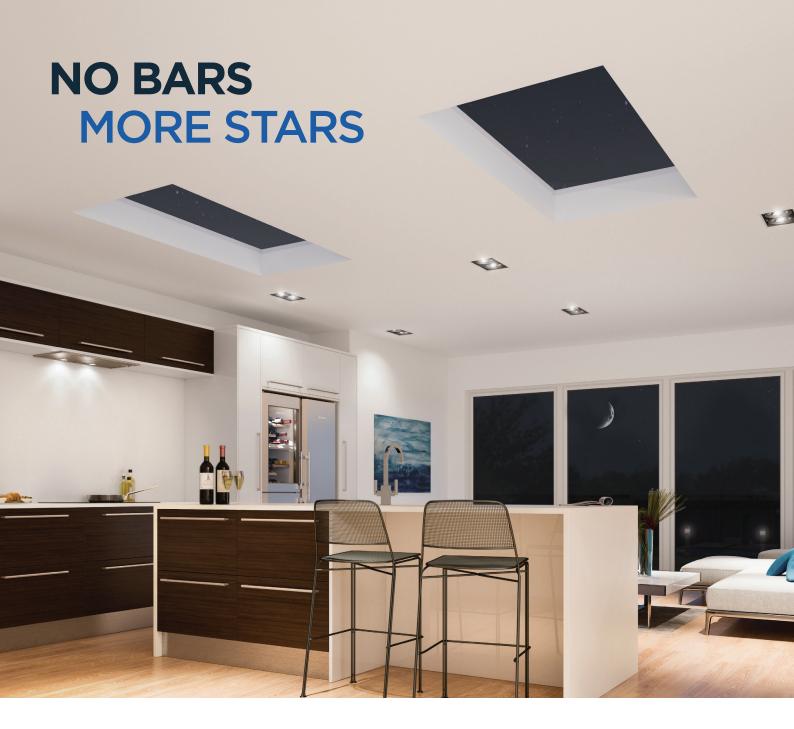

## Less is definitely more.

With unrivalled looks and thermal performance, the **Atlas Flat Rooflight** is the ultimate glazed flat rooflight designed to throw maximum light into any home.

The Atlas Flat Rooflight brings stylish ambience to a home and its minimalistic roof frame ensures that it suits any style property.

## **Minimal Sightlines**

The minimalistic contemporary external design with flush glazing gives a sleek, modern appearance and is a stunning addition to any home extension.