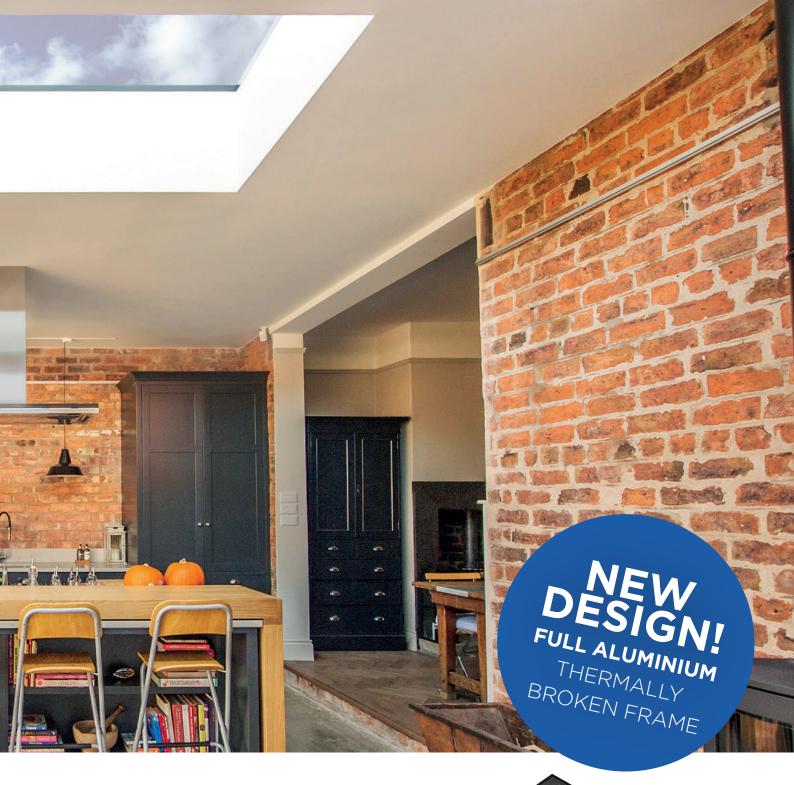

## Less is definitely more.

With unrivalled looks and thermal performance, the **Atlas Flat Rooflight** is the ultimate glazed flat rooflight designed to throw maximum light into any home.

The Atlas Flat Rooflight brings stylish ambience to a home and its minimalistic roof frame ensures that it suits any style property.

Thanks to the Atlas Flat Rooflight's new unique structural aluminium slim design, it's not only one of the best looking flat rooflights available, it also has been redesigned with a polyamide thermal break to keep the heat inside, helping to reduce energy bills

Flat rooflights can add a stylish touch to any room, whether it is a modern bedroom or a contemporary kitchen extension.