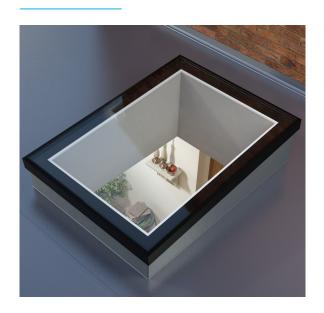

## Less is definitely more.

With unrivalled looks and thermal performance, the **Atlas Flat Rooflight** is the ultimate glazed flat rooflight designed to throw maximum light into any home.

The Atlas Flat Rooflight brings stylish ambience to a home and its minimalistic roof frame ensures that it suits any style property.

## **Minimal Sightlines**

The minimalistic contemporary external design with flush glazing gives a sleek, modern appearance and is a stunning addition to any home extension.