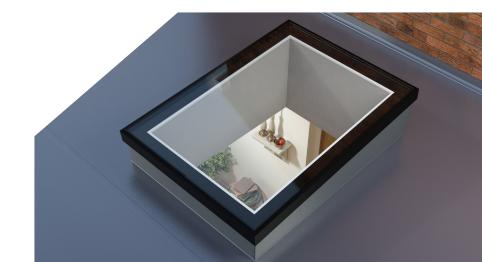

## **Minimal Sightlines**

The minimalistic contemporary external design with flush glazing gives a sleek, modern appearance and is a stunning addition to any home extension.

# **Colour Options**

The flat roof is available in white, grey Ral 7016m, black Ral 9005m, grey on white and black on white. The colour finish on the aluminium rooflight is powder coated to a marine grade standard using up to date processes, this ensures a much tougher finish than conventional spray painting used on timber and PVCu, whilst all powder coated components are colour guaranteed for 25 years.