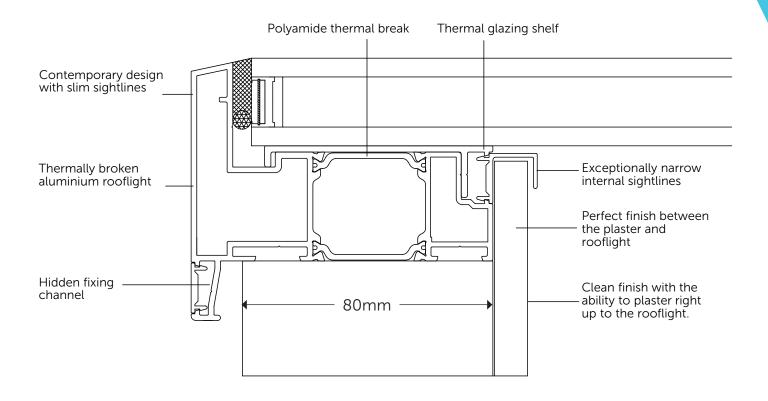

Thanks to the Atlas Flat Rooflight's new unique structural aluminium slim design, it's not only one of the best looking flat rooflights available, it also has been redesigned with a polyamide thermal break to keep the heat inside, helping to reduce energy bills

# **Ultimate Performance**

Thermal performance is at the forefront of homeowners minds. Using only 1.0 W/m2k U value double glazing the rooflight can achieve overall U values of 1.4 W/m2k outperforming many of its rivals.

## **Minimal Sightlines**

The minimalistic contemporary external design with flush glazing gives a sleek, modern appearance and is a stunning addition to any home extension.