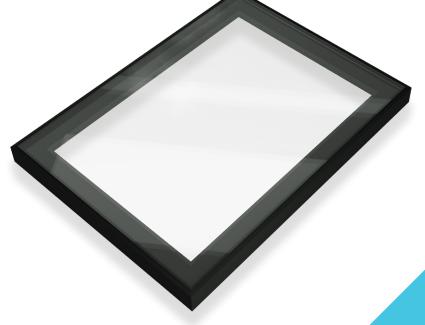

Thanks to the Atlas Flat Rooflight's new unique structural aluminium slim design, it's not only one of the best looking flat rooflights available, it also has been redesigned with a polyamide thermal break to keep the heat inside, helping to reduce energy bills

# **Colour Options**

The flat roof is available in white, grey Ral 7016m, black Ral 9005m, grey on white and black on white. The colour finish on the aluminium rooflight is powder coated to a marine grade standard using up to date processes, this ensures a much tougher finish than conventional spray painting used on timber and PVCu, whilst all powder coated components are colour guaranteed for 25 years.

Available in white, grey, black, grey on white and black on white.