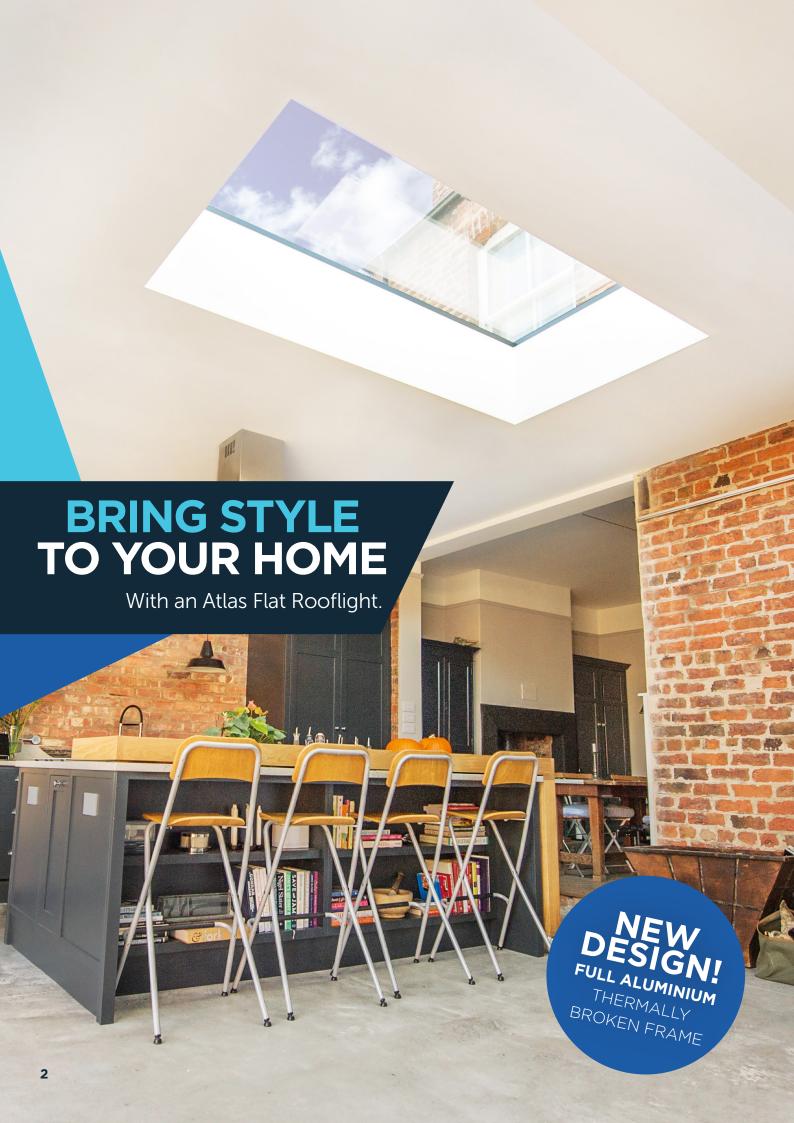

## Less is definitely more.

With unrivalled looks and thermal performance, the **Atlas Flat Rooflight** is the ultimate glazed flat rooflight designed to throw maximum light into any home.

The Atlas Flat Rooflight brings stylish ambience to a home and its minimalistic roof frame ensures that it suits any style property.

Flat rooflights can add a stylish touch to any room, whether it is a modern bedroom or a contemporary kitchen extension.

## **Minimal Sightlines**

The minimalistic contemporary external design with flush glazing gives a sleek, modern appearance and is a stunning addition to any home extension.