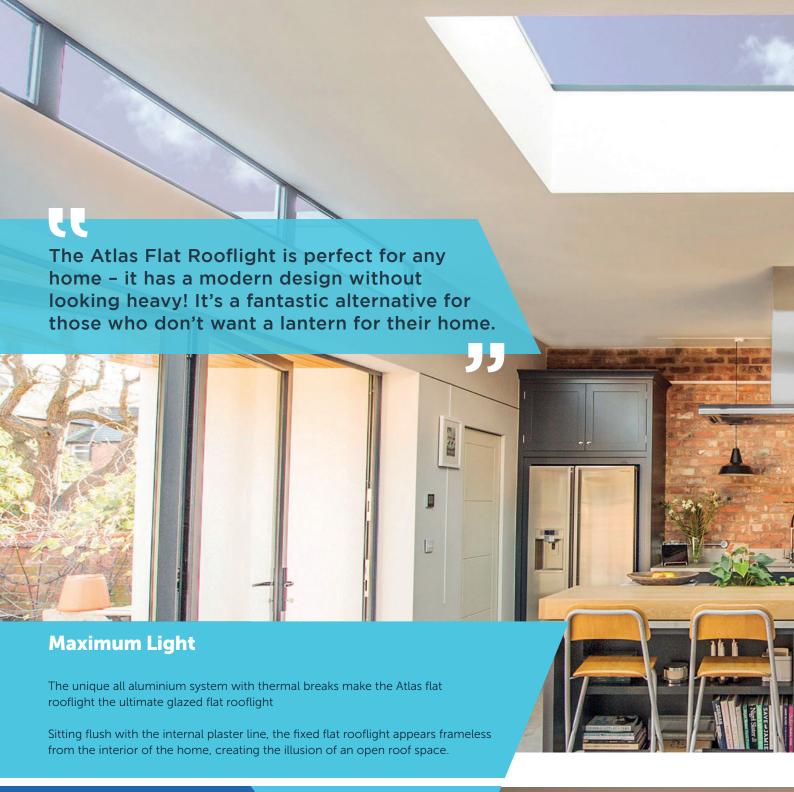

## Less is definitely more.

With unrivalled looks and thermal performance, the **Atlas Flat Rooflight** is the ultimate glazed flat rooflight designed to throw maximum light into any home.

The Atlas Flat Rooflight brings stylish ambience to a home and its minimalistic roof frame ensures that it suits any style property.

Thanks to the Atlas Flat Rooflight's new unique structural aluminium slim design, it's not only one of the best looking flat rooflights available, it also has been redesigned with a polyamide thermal break to keep the heat inside, helping to reduce energy bills

## **Minimal Sightlines**

The minimalistic contemporary external design with flush glazing gives a sleek, modern appearance and is a stunning addition to any home extension.