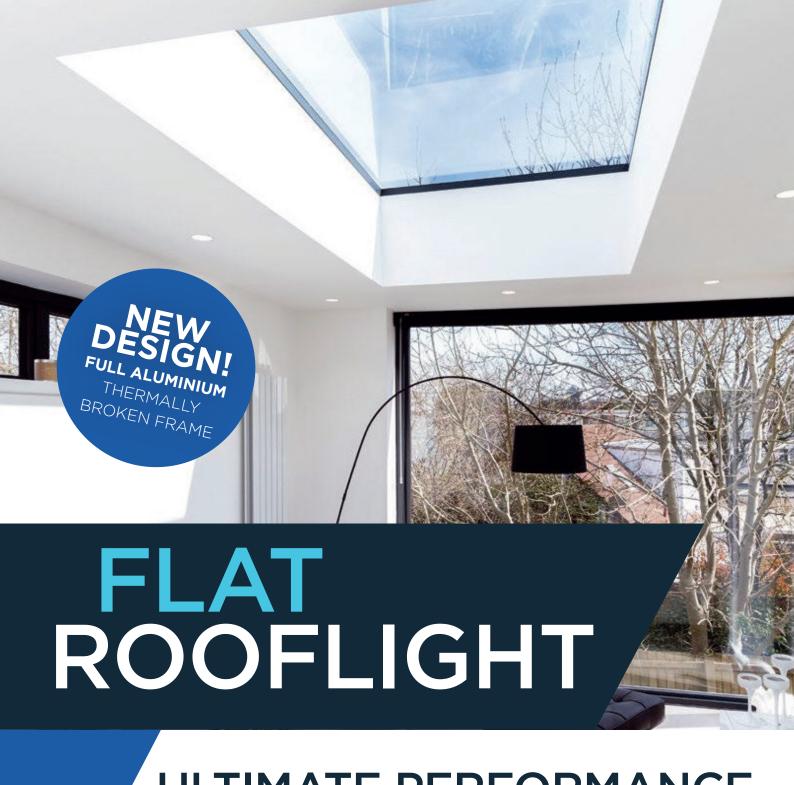

# ULTIMATE PERFORMANCE MAXIMUM LIGHT

## Less is definitely more.

With unrivalled looks and thermal performance, the **Atlas Flat Rooflight** is the ultimate glazed flat rooflight designed to throw maximum light into any home.

The Atlas Flat Rooflight brings stylish ambience to a home and its minimalistic roof frame ensures that it suits any style property.

Thanks to the Atlas Flat Rooflight's new unique structural aluminium slim design, it's not only one of the best looking flat rooflights available, it also has been redesigned with a polyamide thermal break to keep the heat inside, helping to reduce energy bills

## **Minimal Sightlines**

The minimalistic contemporary external design with flush glazing gives a sleek, modern appearance and is a stunning addition to any home extension.