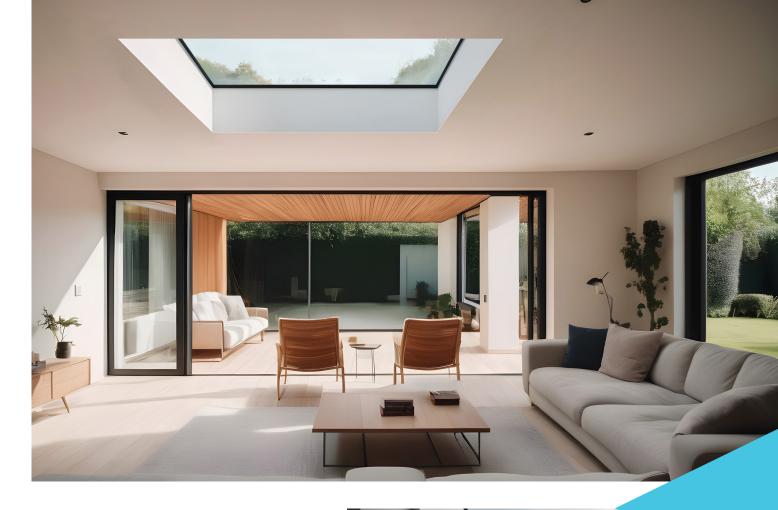

## Less is definitely more.

With unrivalled looks and thermal performance, the **Atlas Flat Rooflight** is the ultimate glazed flat rooflight designed to throw maximum light into any home.

The Atlas Flat Rooflight brings stylish ambience to a home and its minimalistic roof frame ensures that it suits any style property.

## **Minimal Sightlines**

The minimalistic contemporary external design with flush glazing gives a sleek, modern appearance and is a stunning addition to any home extension.