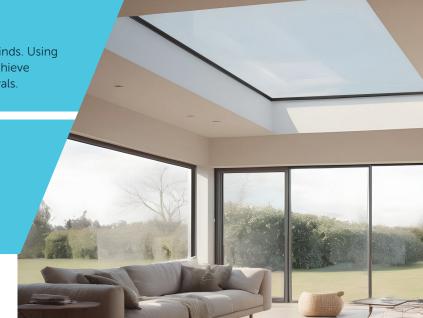

# **Ultimate Performance**

Thermal performance is at the forefront of homeowners minds. Using only 1.0 W/m2k U value double glazing the rooflight can achieve overall U values of 1.4 W/m2k outperforming many of its rivals.

### **Low Maintenance**

All Atlas rooflights come with a choice of blue or neutral solar controlled self cleaning glass, helping you to keep your flat rooflight looking cleaner for longer. Solar control and low e coatings with an argon filled cavity controls the amount of visible light, UV and heat that passes through the glass.